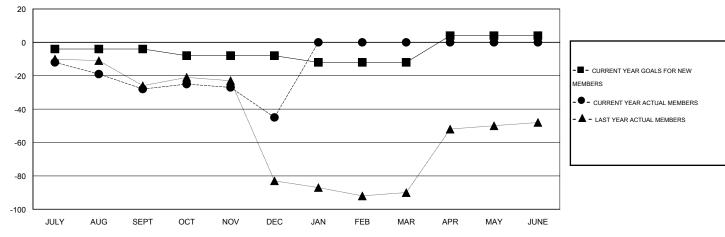

#### GOALS AND ACTUAL MEMBERS CUMULATIVE

| DROPPED CLUBS: 2  DROPPED MEMBERS |         | 18 CLUBS OF 43 ADDED 1 OR MORE<br>NEW MEMBERS | GENDER DISTRIBUTION           MALE         837 (74.20%)           FEMALE         291 (25.80%) |     |
|-----------------------------------|---------|-----------------------------------------------|-----------------------------------------------------------------------------------------------|-----|
| DECEASED                          | 9<br>17 | CLICK HERE FOR HEALTH                         | FAMILY UNIT MEMBERS                                                                           | 141 |
| CLUB CANCELLED OTHER              | 64      | ASSESSMENT DATA                               | HEAD OF HOUSEHOLD                                                                             | 67  |
| TOTAL                             | 90      |                                               | NON-HEAD OF HOUSEHOLD                                                                         | 74  |